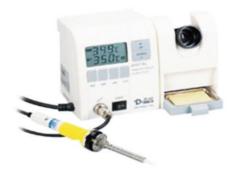

## **Description:**

An ideal welding tool for an amateur fancier, school, electronics plant and for maintaining the service, producing with laboratory.

It has the precise function of regulating temperature, 1 degree or 10 degrees per grade can be regulated through the temperature regulating button and also can control the temperature through 200 deg C, 300 deg C and 400 deg C button. There is a deg C/F convert button.

When operation breakdown takes place, warnings will appear on the screen and sound.

## **Specification**

Power supply voltage 110V (110-130V) /60Hz

230V (220-240v) /50Hz

Electronic iron power

Equipment power supply fuse

Regulation range of temperature

Temperature display

Display range

Diplay precision

Circumstance humidity

Outer size Weight

48W

T1 A/250V (50x20mm glass pipe)

150 deg C to 450 deg C

2\*31/2 grades LCD display.

150 deg C to 450 deg C

5%

 $+5 \deg C + 40 \deg C$ , relative humidity < 85%

210x125x135mm

about 1.80kg

ESD Safe . Lead Free

Spare Bits / Nozzles / Elements / Filters Available