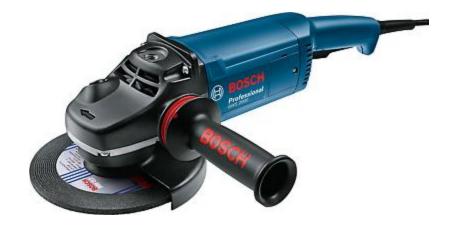

# 0 601 8B7 0F0 - GWS 2000

| Material number                                              | 0 601 8B7 0F0 |
|--------------------------------------------------------------|---------------|
| EAN                                                          | 3165140853064 |
| Angle grinder GWS 20-230 JH<br>Professional<br>0 601 850 M03 | ✓             |

### Technical data

| Rated input power            | 2.000 W  |
|------------------------------|----------|
| No-load speed                | 8500 rpm |
| Power output                 | 1280 W   |
| Grinding spindle thread      | M 14     |
| Main handle                  | Straight |
| Disc diameter                | 180 mm   |
| Rubber backing pad, diameter | 180 mm   |
| Weight                       | 5,0 kg   |