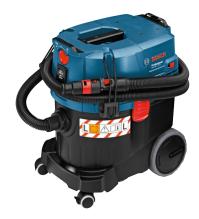

### Corded Dust Extractor GAS 35 L SFC+

The mobile wet/dry dust extractor with most convenient semi-automatic filter cleaning

## Advantages:

- L-BOXX can be clicked onto it to provide a practical transport and storage solution for mobile use
- The most convenient semi-automatic filter cleaning system (SFC+) which is operated with only one hand movement to enable rapid work progress
- Best extraction results due to powerful 1200 watt suction turbine with very high vacuum pressure of up to 254 mbar