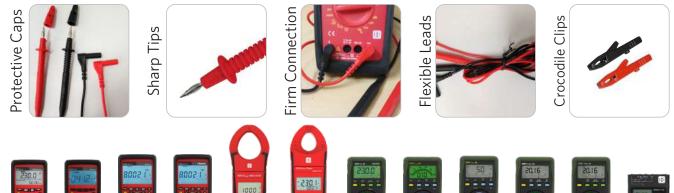

#### Features

- Silicon rubber cable offers high flexibility
- High Thickness of Insulation for additional Safety
- Sharp tips for precise measurement
- Complies to International Standards
- Packed with Rishabh Reliability
- Ergonomically Designed

Rishabh has a legacy of producing world class multimeters and has pioneered with some unique features into its products. Rishabh test leads for Multimeters and Clamp meters offers Easy, Accurate and Hassle free measurement. Certainly it becomes a very important part of your test tool kit, that meets all the testing needs.