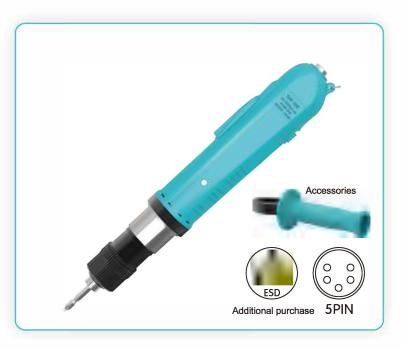

## GH-100 | GH-150

# No carbon brush electric starter - hand pressing High torque series

Model introduction

#### **Product features**

- 1. The front end of the product adds a grip, which makes it easier to use and labor-saving when working with high torque.
- 2.Adopting high-quality brushless motor, strong performance, high stability and long service life.
- 3.Low vibration, low noise, low electromagnetic interference, comply with anvironmental requirements, especially applicable to dustfree working environment.l
- 4. The internal stop device adopts magnetic induction system, with high sensitivity, instantaneous braking, low impact force, and long-term use not easily damaged.
- 5. The newest power supply design, break through the traditional volume big, the power consumption big drawback, use medium is lighter, more convenient, apply to AC100V-240V working environment.
- 6.The output torque is accurate and stable, and the accuracy is within ±3%.
- 7. The appearance is designed according to the ergonomic grip, and the shell is made of high-grade PC material, compact in size, light in weight impact-resistant, comfortable to use, not easy to fatigue after long-term use, and improves production efficiency.
- 8.The internal gear components are made of high-quality alloy steel, which is more durable and stable