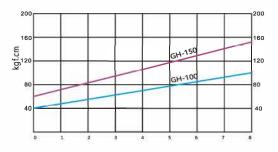

#### Torque diagram

**Technical Parameter** 

| Aircraft type       |          | GH-100          | GH-150          |
|---------------------|----------|-----------------|-----------------|
| Input Voltage       |          | DC-30V          |                 |
| Torque<br>range     | (Kgf.cm) | 40-100          | 60-150          |
|                     | (Lbf.in) | 34.72-86.8      | 52.08-130.19    |
|                     | (N.m)    | 3.9-9.8         | 5.9-14.7        |
| Torque accuracy     |          | ±3%             | ±3%             |
| Torque adjustment   |          | Stepless        | Stepless        |
| Start the way       |          | Hand press type | Hand press type |
| Idle speed (R.P.M)  |          | 600             | 350             |
| Weight (Kg)         |          | ≈1.53/3.0Kg     | ≈1.53/3.0Kg     |
| No load current (A) |          | 0.8A            | 0.8A            |
| Applicable starter  |          | H6.35           | H6.35           |
| Applicable screw    |          | M5/M6/M8        | M6/M8/M10       |