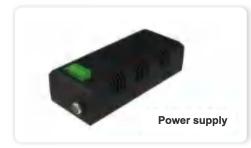

### Power controller

### Technical parameter

| input voltage      | AC-100V-240V |
|--------------------|--------------|
| output voltage     | DC 30V       |
| Output current     | 7A           |
| external dimension | 210W         |
| Weight (g)         | 260          |