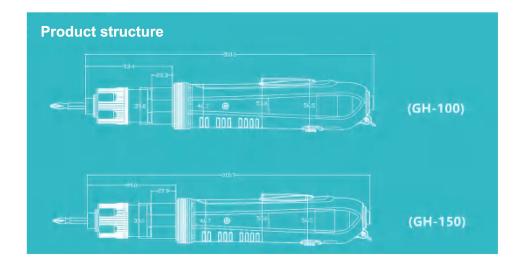

#### Torque diagram

**Technical Parameter** 

| Aircraft type       |          | GH-100          | GH-150          |
|---------------------|----------|-----------------|-----------------|
| Input Voltage       |          | DC-30V          |                 |
| Torque<br>range     | (Kgf.cm) | 40-100          | 60-150          |
|                     | (Lbf.in) | 34.72-86.8      | 52.08-130.19    |
|                     | (N.m)    | 3.9-9.8         | 5.9-14.7        |
| Torque accuracy     |          | ±3%             | ±3%             |
| Torque adjustment   |          | Stepless        | Stepless        |
| Start the way       |          | Hand press type | Hand press type |
| Idle speed (R.P.M)  |          | 600             | 350             |
| Weight (Kg)         |          | ≈1.53/3.0Kg     | ≈1.53/3.0Kg     |
| No load current (A) |          | 0.8A            | 0.8A            |
| Applicable starter  |          | H6.35           | H6.35           |
| Applicable screw    |          | M5/M6/M8        | M6/M8/M10       |