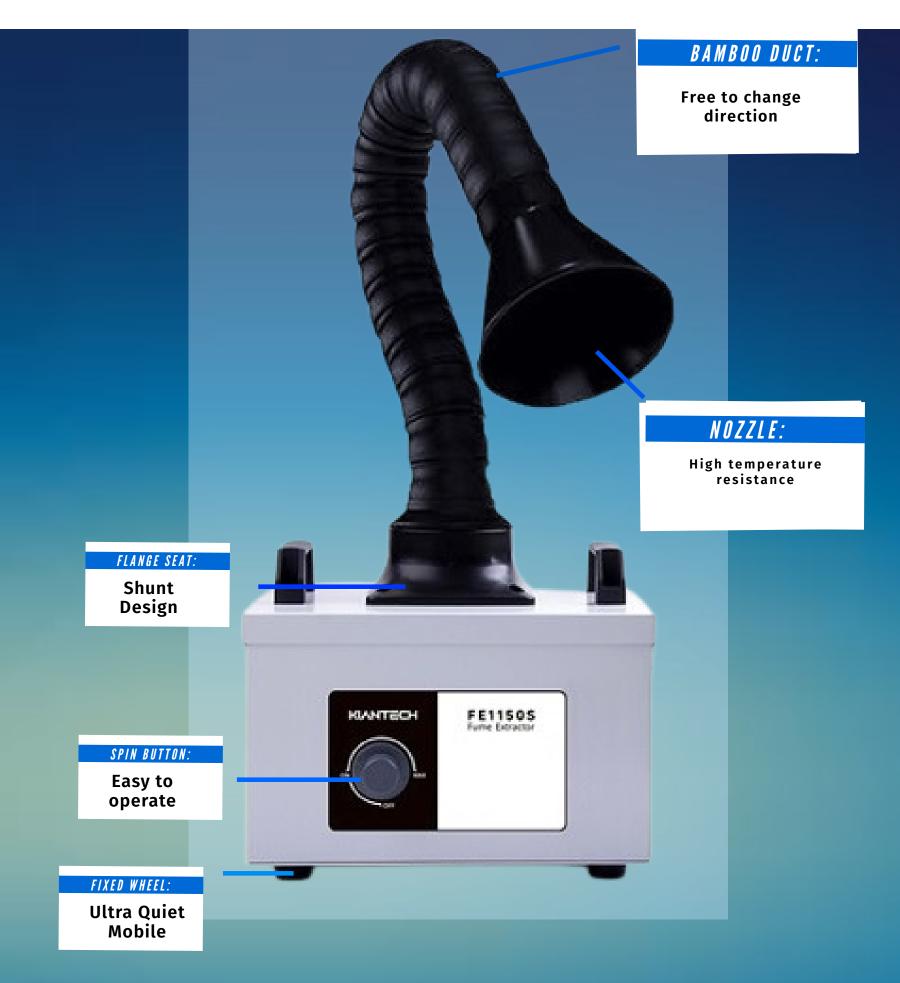

## **Features:**

- 360° Adjustable Universal Smoking Pipe
- High-power Brushless DC Motor for strong suction and low noise
- Simple Operation, Compact Size

### **Features:**