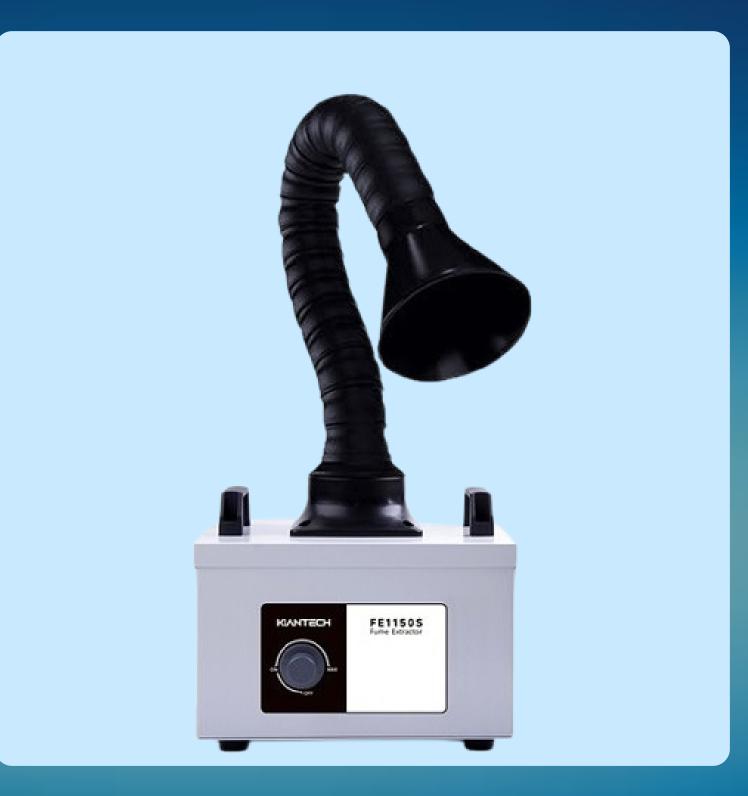

# **FUME EXTRACTOR PRODUCT BROCHURE- FE1150S** Contains the most comprehensive and high-quality smoke purifier

## **Features:**

- 360° Adjustable Universal Smoking Pipe
- High-power Brushless DC Motor for strong suction and low noise
- Simple Operation, Compact Size