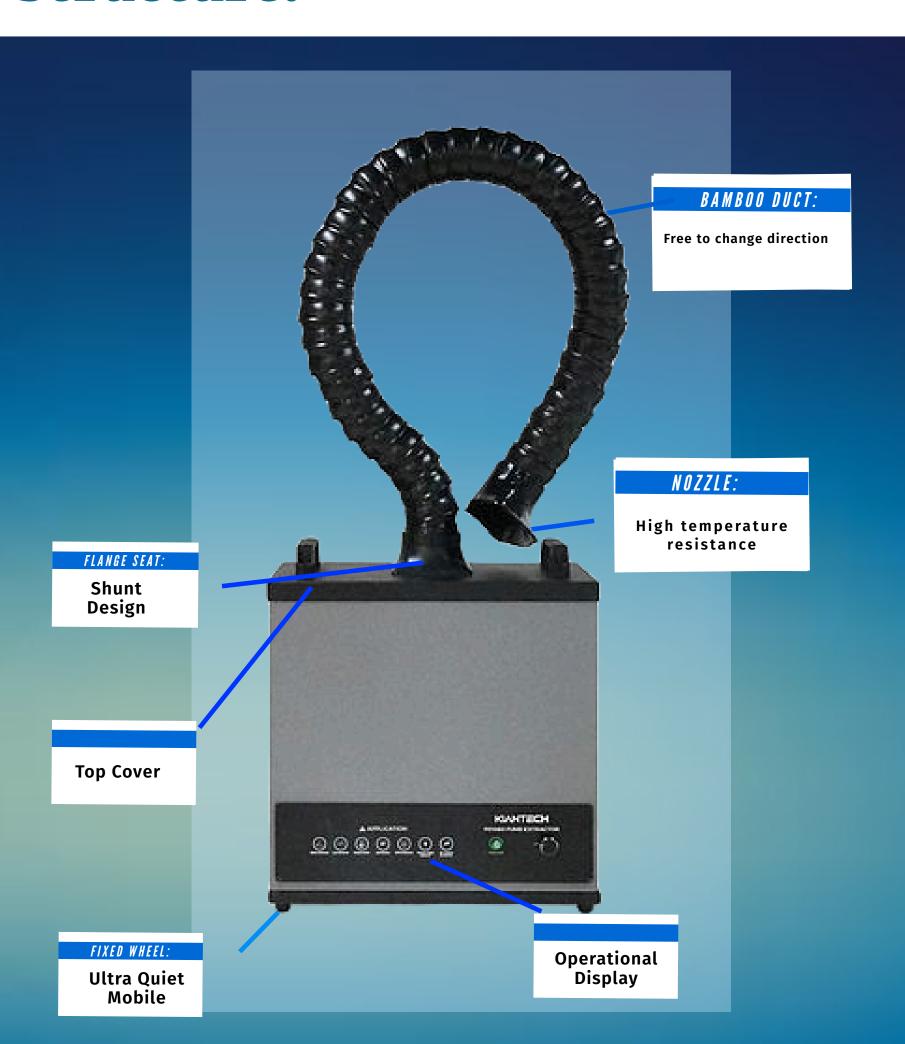

KIANTECH

## Features:

- Built-in carbon and HEPA filters for 99.97% air purification
- 360-degree universal adjustable smoke pipe, no external support required
- Brushless DC motor delivers strong airflow with minimal noise
- Compact and portable design suitable for desktops and production lines
- Easy installation without additional piping
- Separately replaceable filter elements for lower maintenance cost
- LED indication for real-time monitoring

## Structure:



## Triple Filtration Effective Purification



The primary, medium and main filter elements can be replaced separately, which prolongs the service life and reduces the use cost.

## TECHNICAL SPECIFICATIONS

INPUT VOLTAGE AC 230V

Power 8oW

Air Inlet Interface \$\phi\_{75}\$

Suction 258m3/h

Filter Layers 3 Layers

Noise 50-60dB

Pipe Length 1.3m

Filtration Efficiency > 0.3 µm 99.97%

Display Mode Knob Indication

**Dimensions** 420\*240\*450mm

Weight 16kg

KIANTECH guarantees that the Fume Extractor is free from any defect in material and workmanship

within Two years from the purchase date. This warranty does not apply to damages caused by accident, negligence, misuse, modification, contamination or improper handling. If you need warranty service within the warranty period, please