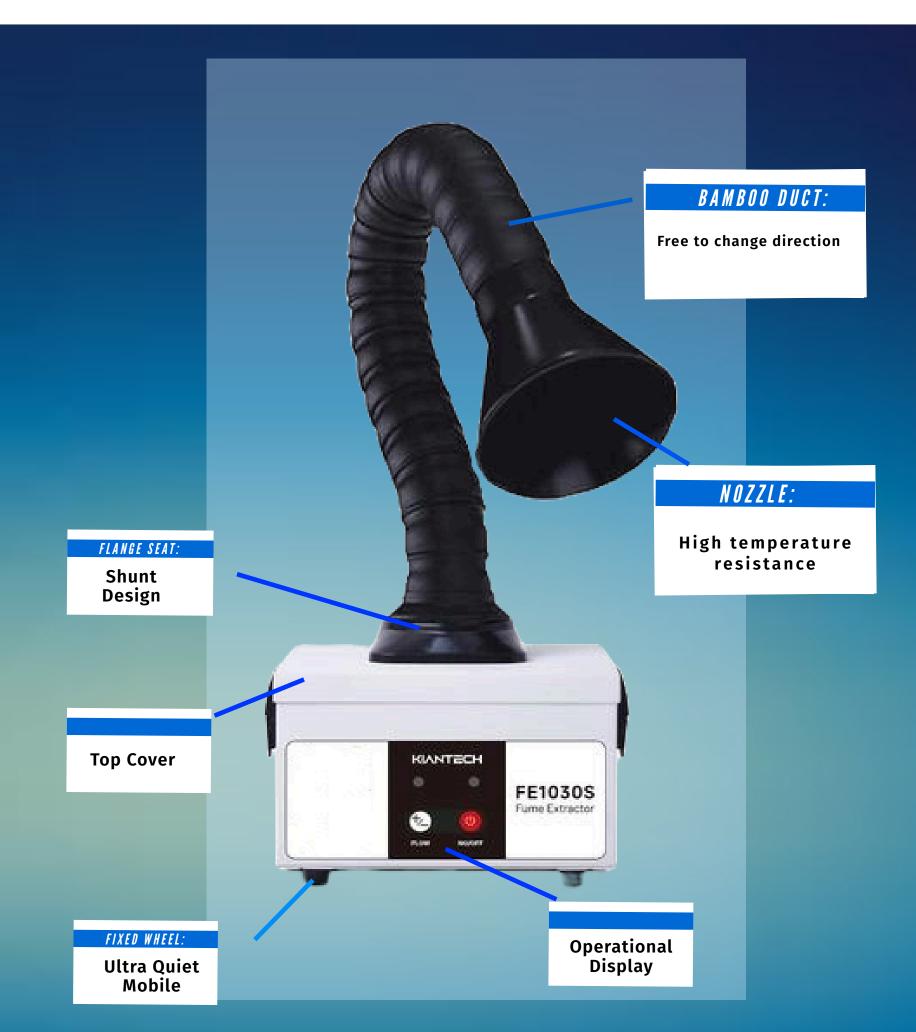

# **Structure:**

## **Features:**

- Built-in carbon and HEPA filters for 99.97% air purification
- 360-degree universal adjustable smoke pipe, no external support required
- Brushless DC motor delivers strong airflow with minimal noise
- Compact and portable design suitable for desktops and production lines
- Easy installation without additional piping
- Separately replaceable filter elements for lower maintenance cost
- LED indication for real-time monitoring