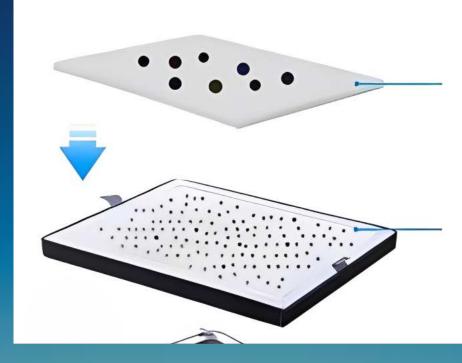

# Double Filtration Effective Purification

#### Pre-filter cotton

Filter smoke and large particles, PM50

### **HEPA** filter

Flter micron, particles and oil fume

The primary, and main filter elements can be replaced separately, which prolongs the service life and reduces the use cost.