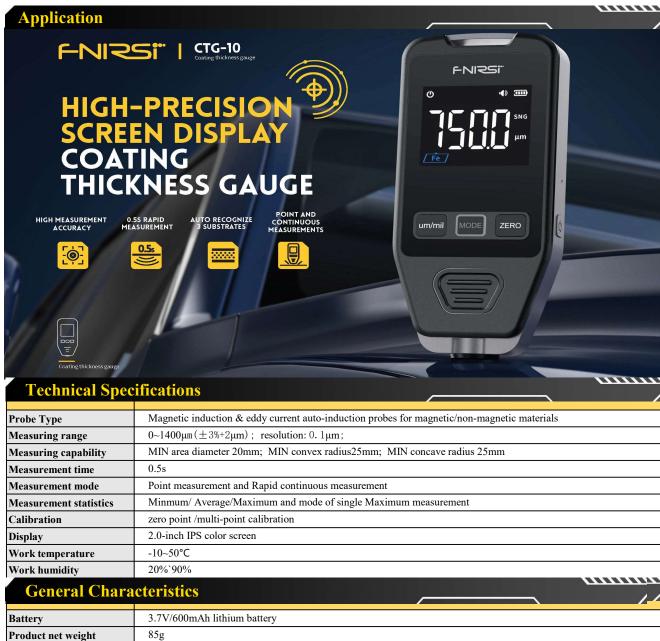

## Introduction

CTG-20 is a coating thickness gauge, designed to deliver unparalleled accuracy and reliability for your coating measurement needs in automotive, aerospace, marine, or industrial manufacturing industry. It can measure the thickness of non-magnetic coatings and paintings on the surface of magnetic or non-magnetic materials such as steel, iron and aluminum etc..

Rapid measurement 0.5S

- Auto detect ferrous substrates and non-ferrous substrates
- support continous measuring
- Languages:English/Chinese

## Product net weight 85g **Product size** 115\*48\*18mm 52\*43\*32cm Standard carton 20.14kg Carton gross weight 100PCS Quantity per carton