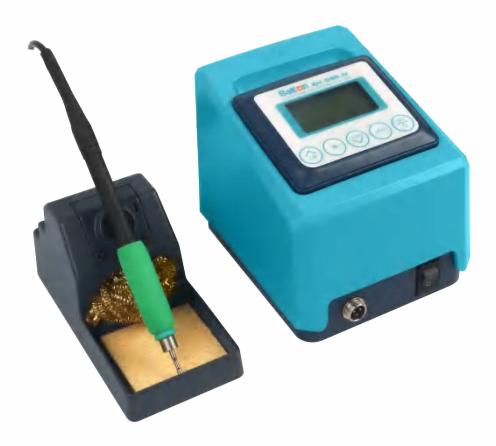

## **BK999.N**

## Lead-free soldering station

- 1. Large LCD display with simple and beautiful interface.
- 2. Fast heating speed, only 3 seconds from 0 to 350°C.
- 3. High temperature stability, no-load constant temperature deviation of ±2℃.
- 4. With sleep function, users can set sleep time.
- 5. It can be equipped with an optional detection box to test the grounding resistance and leakage voltage of the soldering station in real time.

## Specifications:

| Model                    | BK999N                             |
|--------------------------|------------------------------------|
| Input voltage            | AC230V/50Hz                        |
| Rated power BC210        | 60W                                |
| Temperature range        | BC210:100-430°C                    |
| Temperature stability    | ±2°C (indoor environment, no load) |
| Host dimension           | L120xW139xH120mm                   |
| Net weight/gross weight  | ≈2.58/2.88kg                       |
| Tip to ground resistance | <2Ω                                |
| Tip to ground potential  | <2mV                               |
| Handle length            | 250mm                              |
| Handle cable length      | 1.1M                               |
|                          |                                    |

## Accessories:

LF998 handle (C210)

BK517 soldering iron stand