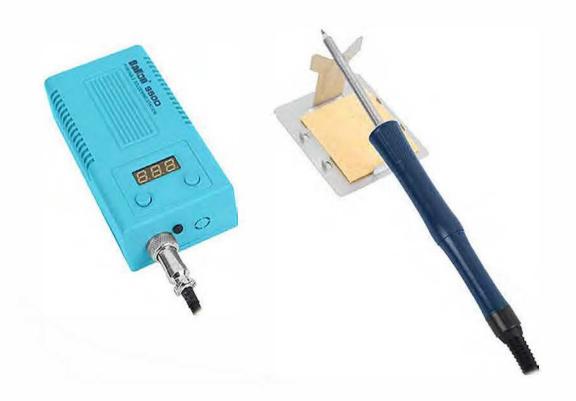

## BK950D

## Efficient constant temperature soldering station

- 1. Use trinity digital tube display;
- 2. Plug-in design of heating core, reasonable structure, easy to replace;
- 3. Split design, easy to place, a variety of nozzles to choose from, easy to replace;
- 4. Without professional knowledge, ordinary employees can replace the heating element.
- 5. The handle is designed to be light and handy, and it will not be fatigued after long-term use;

## Specification:

| Intelligent lead-free soldering station | 8K950D              |  |
|-----------------------------------------|---------------------|--|
| Operating Voltage                       | AC100-240V          |  |
| Operating temperature range             | 180-450°C           |  |
| Maximum instantaneous power             | 50W                 |  |
| Temperature stability (no load)         | ±2°C                |  |
| Dimensions                              | L120×W60×H36mm      |  |
| Correction method                       | Digital corrections |  |

## Accessories:

LF007 handle

T13 Integrated heating core (Not standard, need to purchase)

soldering iron stand