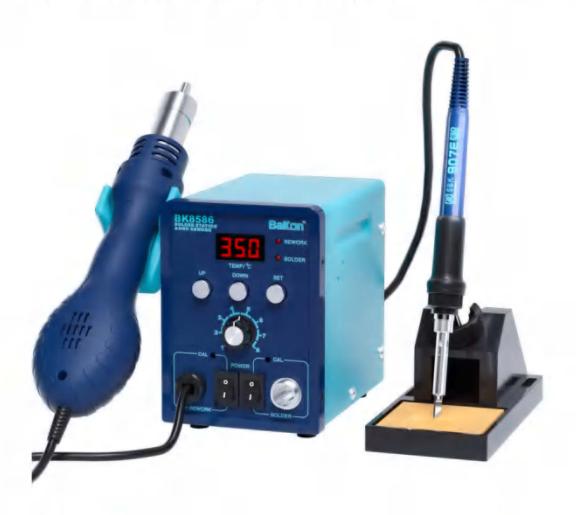

## **BK8586**

Specifications:

Welding part

Model

## Comprehensive maintenance station

- 1. Use C1321 pluggable heating element, which is convenient for heating element replacement;
- 2. The heating element is made of imported temperature-resistant materials with advanced technology and has a long life;
- 3. Air pump type air supply, rapid temperature rise and convenient temperature setting;
- 4. Adjustable air volume and temperature, suitable for dismantling all kinds of QFP, SOP, PLCC or SOJ chips;
- 5. After turning off the heating switch, the automatic cooling system starts to operate to prevent the heating element from overheating;
- 6. With Fahrenheit/Celsius display function;
- 7. After finishing the work, turn off the heating switch and display "---" to enter the standby state.

BK8586

180°C~480°C ±2°C

100CM

BK1327 heating core

BK853S heating core

900M soldering iron tip

Nozzle

Temperature adjustment range

Temperature stability Handle wire length

Accessories:

BK506A soldering iron stand

www.bakon.cn