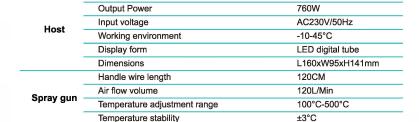

## **BK8586**

Specifications:

Welding part

Model

BK8586

180°C~480°C ±2°C

100CM

BK1327 heating core

BK853S heating core

900M soldering iron tip

Nozzle

Temperature adjustment range

Temperature stability Handle wire length

Accessories:

BK506A soldering iron stand

www.bakon.cn