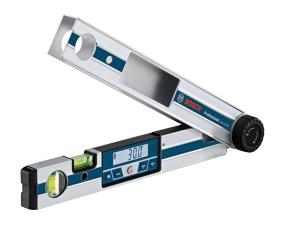

### Angle Measurer GAM 220 MF

Fast calculation of mitre angles

#### The most important data

| Arm length                   | 40 cm    |
|------------------------------|----------|
| Measurement range            | 0 – 220° |
| Measurement accuracy, angles | ± 0.1°   |